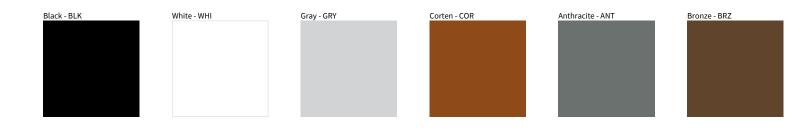

## MINI CORNICHE RECESSED

| PROJECT  |  |  |  |
|----------|--|--|--|
| TYPE     |  |  |  |
| NOTES    |  |  |  |
| QUANTITY |  |  |  |
| DATE     |  |  |  |

Digital: Not all screens are calibrated the same, and therefore, colors will appear differently between screens.

Physical: When texture is involved, there will be variations in color, character and tone within a product series and between product families.

Availble for International specifications by adding 'INT' at the end of the existing Model #. For assistance on 'custom' specifications, contact zteam@zaneen.com. In a constant effort to supply the best product, we reserve the right to change specifications or materials without notice. The most recent specification sheets are found at zaneen.com Page 1/1